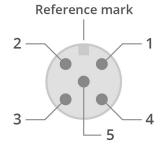

### **CONNECTOR PINOUT**

Female side

Male side

| Pin | Function                | Cable color   |
|-----|-------------------------|---------------|
| 1   | +24Vdc                  | Brown         |
| 2   | NPN                     | White         |
| 3   | GND                     | Blue          |
| 4   | PNP                     | Black         |
| 5   | Analogue dimming(0-10V) | Grev or green |