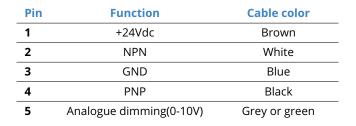

### **CONNECTOR PINOUT**

Female side

Male side

| Pin | Function                | Cable color   |
|-----|-------------------------|---------------|
| 1   | +24Vdc                  | Brown         |
| 2   | NPN                     | White         |
| 3   | GND                     | Blue          |
| 4   | PNP                     | Black         |
| 5   | Analogue dimming(0-10V) | Grev or green |