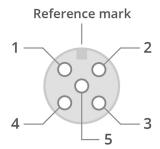

### **CONNECTOR PINOUT**

Female side

Male side

| Pin | Function                | Cable color   |
|-----|-------------------------|---------------|
| 1   | +24Vdc                  | Brown         |
| 2   | NPN                     | White         |
| 3   | GND                     | Blue          |
| 4   | PNP                     | Black         |
| 5   | Analogue dimming(0-10V) | Grev or green |